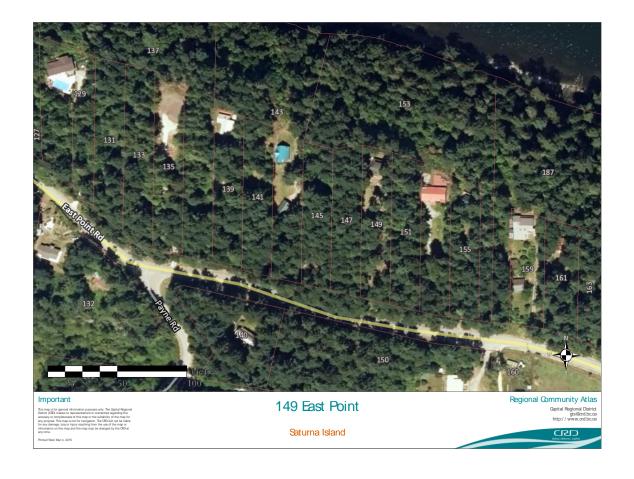

An Island Beauty! 149 East Point Road, Saturna Island.

Perched on a wee hilltop to capture amazing ocean views, this meticulously and lovingly built 2-bedroom, 1-bathroom, open concept living area with large windows and french doors that open to a panoramic view of Lyall Harbour and the North Shore Mountains. Cozy up to the wood fireplace and recharge from the hustle and bustle of city life. Peace, privacy, and tranquility abound on this remotest of the gulf islands that is made up of one-half Federal/Provincial Park. The forested manicured 0.57-acre lot is easy care and the location is perfect; easy walking distance to all the amenities and the ferry dock.

Water- the Lyall Harbour/Boot Cove water system services the property for approximately \$668.00 per year.

Septic – was installed at the same time as the cottage 2009

The Location- It is ALL about the <u>location</u> here. No need for a car as it is an easy walking distance to the ferry and to the hub of the island: the general store, café and post office, the pub, the recreation centre and the recycling center.