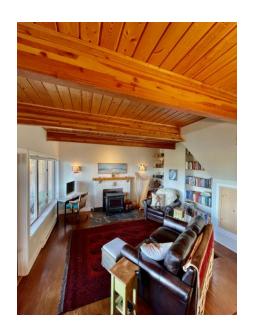

### Details:

The Cottage approximately 1150 sq ft:

Main level- open concept living dining and kitchen area with lots of windows to show case the view of Lyall Harbour and beyond. A 4-piece tiled bathroom with washer and dryer a Foyer with lots of closet space and decks on both the north and south of the cottage. All the flooring is 34" fir