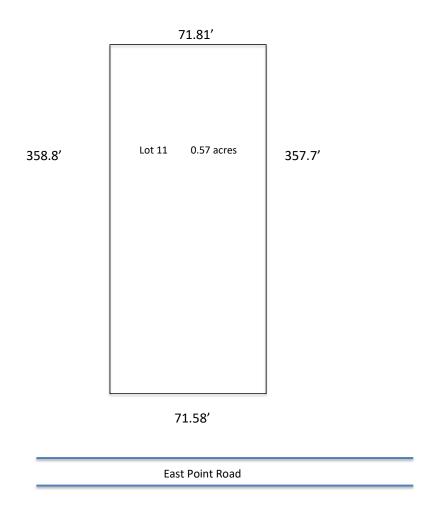

An Island Beauty! 149 East Point Road, Saturna Island.

Perched on a wee hilltop to capture amazing ocean views, this meticulously and lovingly built 2-bedroom, 1-bathroom, open concept living area with large windows and french doors that open to a panoramic view of Lyall Harbour and the North Shore Mountains. Cozy up to the wood fireplace and recharge from the hustle and bustle of city life. Peace, privacy, and tranquility abound on this remotest of the gulf islands that is made up of one-half Federal/Provincial Park. The forested manicured 0.57-acre lot is easy care and the location is perfect; easy walking distance to all the amenities and the ferry dock.

The Lot- 0.57-acre park like ambiance with lots of tall trees. There is a flat area below the cottage perfect for outdoor games and a flat space at the top to sit and enjoy the summer afternoon sunset.