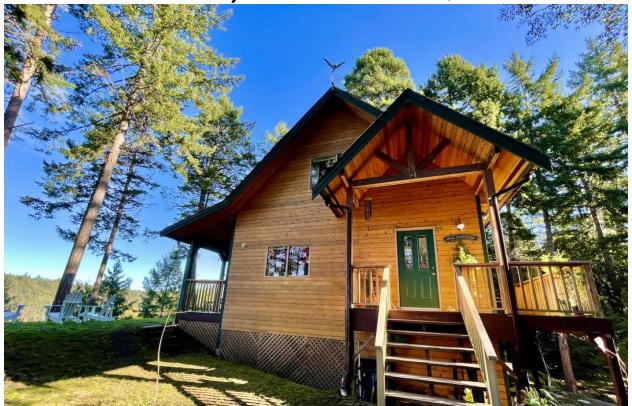

An Island Beauty! 149 East Point Road, Saturna Island.

Perched on a wee hilltop to capture amazing ocean views, this meticulously and lovingly built 2-bedroom, 1-bathroom, open concept living area with large windows and french doors that open to a panoramic view of Lyall Harbour and the North Shore Mountains. Cozy up to the wood fireplace and recharge from the hustle and bustle of city life. Peace, privacy, and tranquility abound on this remotest of the gulf islands that is made up of one-half Federal/Provincial Park. The forested manicured 0.57-acre lot is easy care and the location is perfect; easy walking distance to all the amenities and the ferry dock.

### Details:

The Cottage approximately 1150 sq ft:

Main level- open concept living dining and kitchen area with lots of windows to show case the view of Lyall Harbour and beyond. A 4-piece tiled bathroom with washer and dryer a Foyer with lots of closet space and decks on both the north and south of the cottage. All the flooring is 34" fir