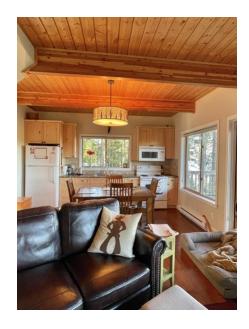

### Details:

The Cottage approximately 1150 sq ft:

Main level- open concept living dining and kitchen area with lots of windows to show case the view of Lyall Harbour and beyond. A 4-piece tiled bathroom with washer and dryer a Foyer with lots of closet space and decks on both the north and south of the cottage. All the flooring is 34" fir