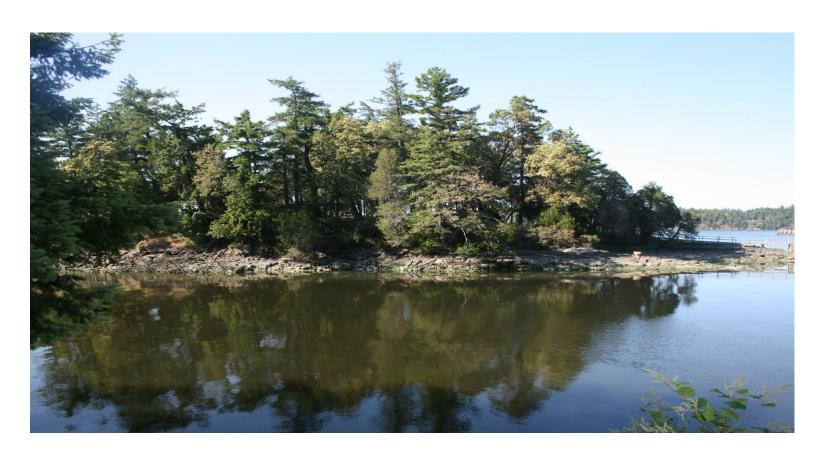

## *The Property*:

This 0.79 acre is level and easy access to the water

<u>Location:</u> Close to the common dock and a view of the ferry landing.

<u>Water Supply:</u> is provided by the Old Point Farm water system and is at the lot line ready to be hooked up

View From the Water

Center of Property looking towards Shed

View From the Water

BC1008 REV. APR 10