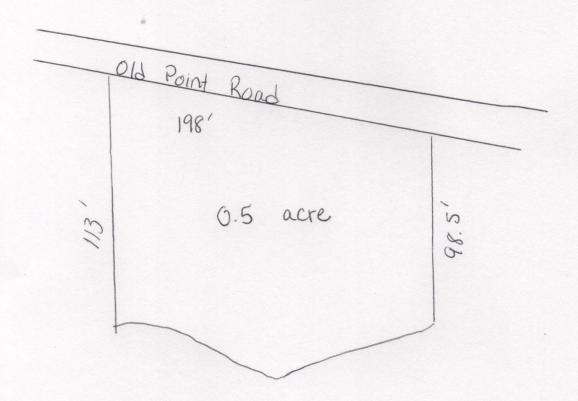

## Plot Plan for Lot 25 Old Point Road

Waterfront

# <u>Plan Showing Allotment Areas On:</u> <u>Old Point Farm</u> <u>Saturna Island</u>

Distances are in Metres, unless otherwise indicated.

## Legend: Lot 1 Denotes Angle Iron Set Denotes Standard Iron Post ( Type 5 ) Placed Plan 11378 Denotes Standard Iron Post (Type 5 ) Found Present Natural Boundary 14 65E 24 28 1600 09' 00" .82° 51′ 15. 56 166° 12 23. 52 93° 18′ 10″ 10. 26 123.03 94° 35′ 30″

## PROPERTY STATISTICS

MLS: V893844

*Lot*: 25

Legal: Old Point Farm Portion Saturna

District: Gulf Islands Jurisdiction: Saturna Island

Lot Size: 0.50 acre
Maintenance Fees Aprox: \$ 2,750 (2010)

Above information is from sources believed to be reliable, but should not be relied upon without verification. Gulfport Realty assumes no responsibility for its accuracy. All measurements are approximate.