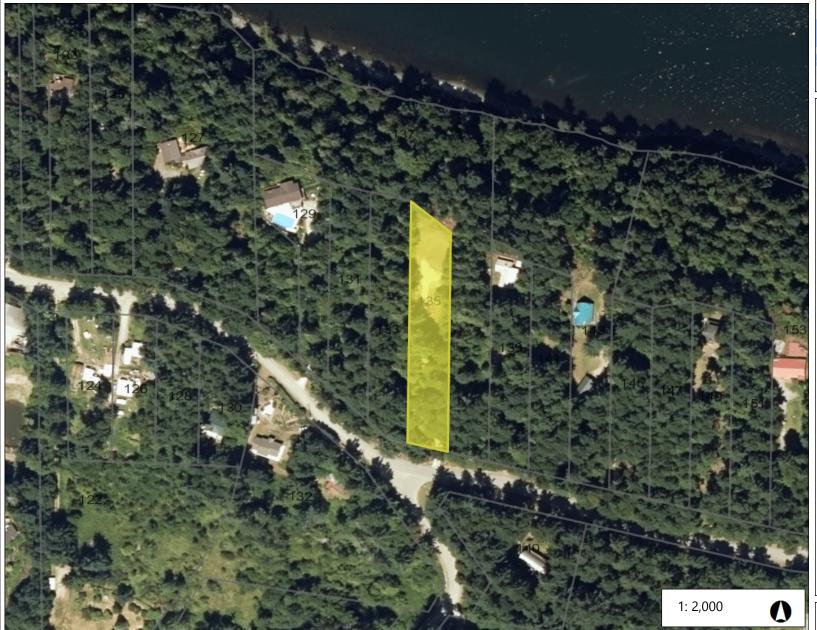

## 135 East Point Road

Legend

Notes

0.64 acre lot with driveway installed to building site over looking partial views of Lyall Harbour

0.1 0 0.05 0.1 Kilometres

NAD\_1983\_UTM\_Zone\_10N

Important: This map is for general information purposes only. The Capital Regional District (CRD) makes no representations or warranties regarding the accuracy or completeness of this map or the suitability of the map for any purpose. This map is not for navigation The CRD will not be liable for any damage, loss or injury resulting from the use of the map or information on the map and the map may be changed by the CRD at any time.