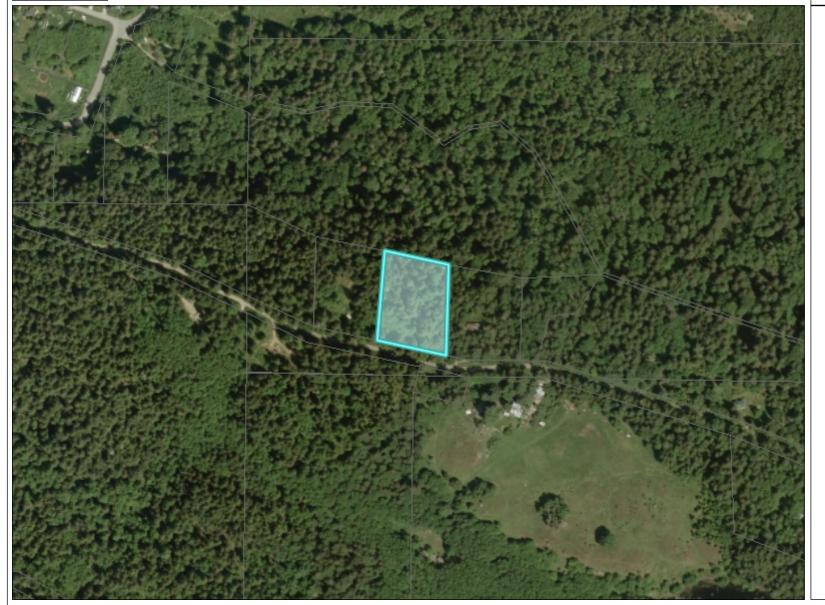

## Aerial - 109 Narvaez Bay Rd

## LEGEND Operational Layers

Property Boundaries
Zoning
Development Permit Areas
Protected Areas
Ecosystem Mapping
Roads
Islands
Land Use Designation
Archaelogical Sites
Physical Features
Shoreline Units

229.3 0 114.7 229.3 Meters

WGS\_1984\_Web\_Mercator\_Auxiliary\_Sphere © Islands Trust

1:4,514

July 31, 2018

DISCLAIMER: This map is for general reference only. Data layers that appear on this map may or may not be accurate, current, or otherwise reliable. Islands Trust makes no representations of any kind, including but not limited to, the warranties of merchantability, or fitness for a particular use, nor are any such warranties to be implied with respect to the data on this map.