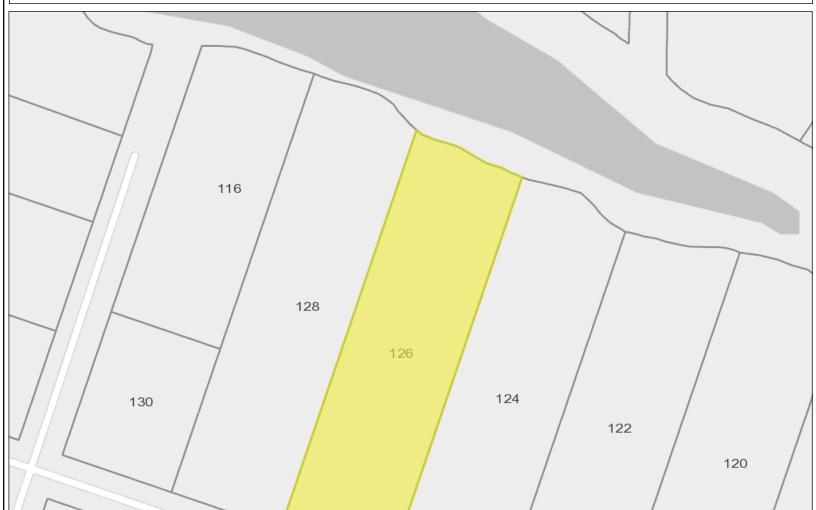

127

## 126 Sunset Blvd Saturna Island

Legend

## Notes

1: 1,000

0.82 acre land steps from Lyall Harbour and back yard is Lyall Salmon Creek

0.1 0.03 0.1 Kilometres Important: This map is for general information purposes only. The Capital Regional District (CRD) makes no representations or warranties regarding the accuracy or completeness of this map or the suitability of the map for any purpose. This map is for general information purposes only. The Capital Regional District (CRD) makes no representations or warranties regarding the accuracy or completeness of this map or the suitability of the map for any purpose. This map is for general information purposes only. The Capital Regional District (CRD) makes no representations or warranties regarding the accuracy or completeness of this map or the suitability of the map for any purpose. This map is for general information purposes only. The Capital Regional District (CRD) makes no representations or warranties regarding the accuracy or completeness of this map or the suitability of the map for any purpose. This map is for general information purposes only. The Capital Regional District (CRD) makes no representations or warranties regarding the accuracy or completeness of this map or the suitability of the map for any purpose. This map is for general information purposes only. The Capital Regional District (CRD) makes no representations or warranties regarding the accuracy or completeness of this map or the suitability of the map for any purpose. This map is for general information purposes only. The Capital Regional District (CRD) makes no representations or warranties regarding the accuracy or completeness of this map or the suitability of the map for any purpose. This map is for general information purpose.