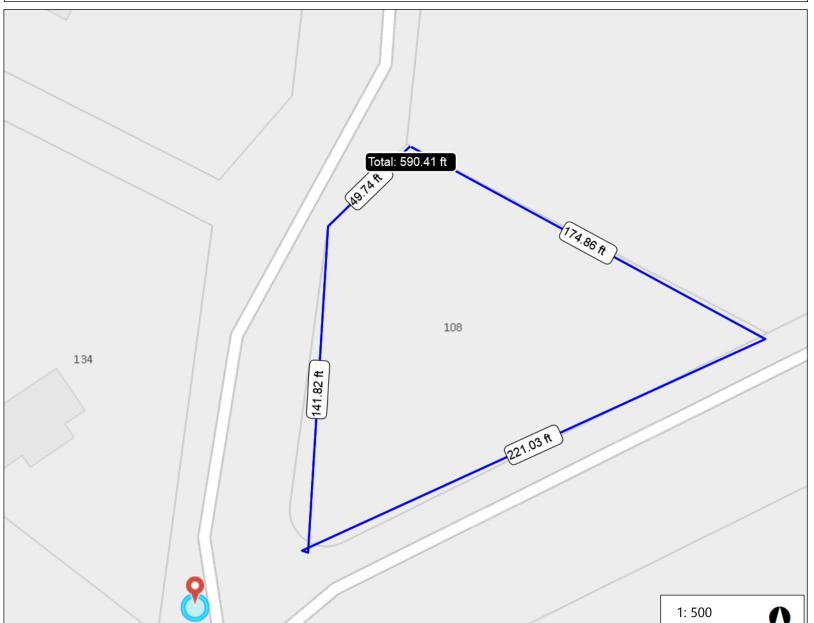

## 108 Payne Road

## Legend

Notes

Measurements taken from the CRD Mapping. May not be accurate. Buyer to confirm if important.

Important: This map is for general information purposes only. The Capital Regional District 12.7 25.4 Meters (CRD) makes no representations or warranties regarding the accuracy or completeness of this map or the suitability of the map for any purpose. This map is not for navigation The CRD will NAD\_1983\_UTM\_Zone\_10N not be liable for any damage, loss or injury resulting from the use of the map or information on © Capital Regional District the map and the map may be changed by the CRD at any time.