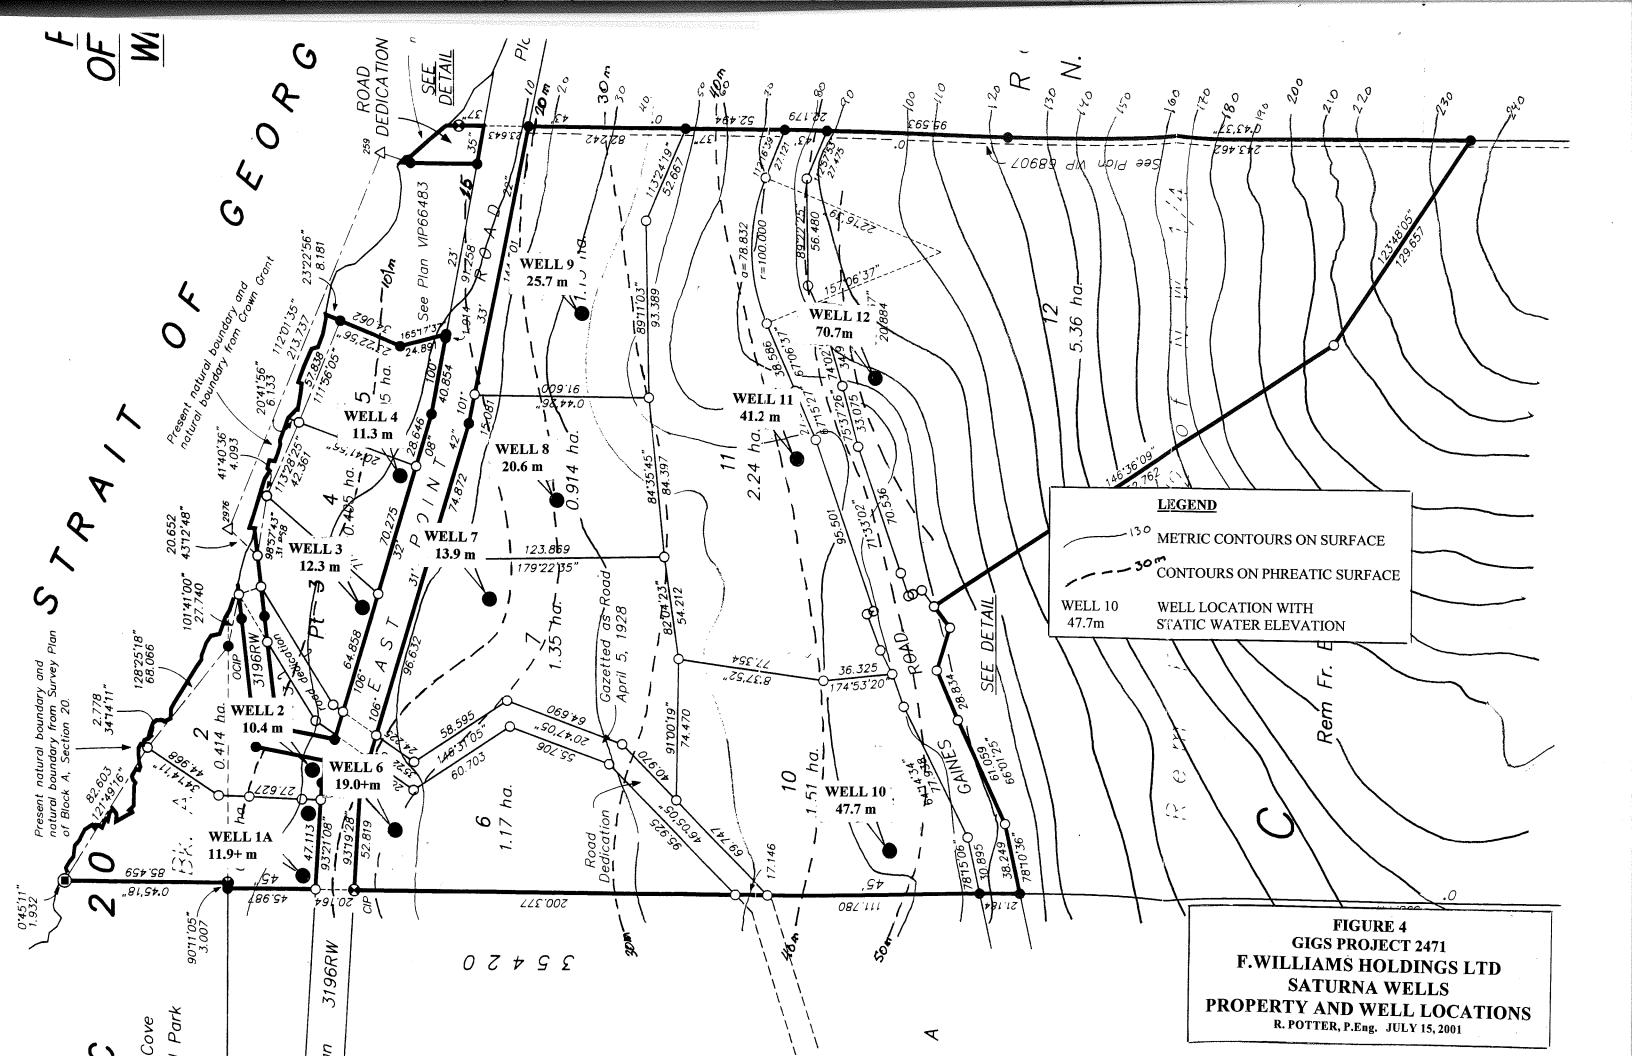

#### **Description of Land**

Parcel Identifier: 032-058-641 Legal Description: LOT 1 SECTION 17 SATURNA ISLAND COWICHAN DISTRICT PLAN EPP86341

#### Property information

| Year built            |                          | LOT 11, PLAN VIP78516, SECTION 17, COWICHAN LAND<br>DISTRICT, PORTION SATURNA |
|-----------------------|--------------------------|-------------------------------------------------------------------------------|
| Description           | 2 Acres Or More (Vacant) | PID: 026-227-681                                                              |
| Bedrooms              |                          |                                                                               |
| Baths                 |                          |                                                                               |
| Carports              |                          |                                                                               |
| Garages               |                          | Sales history (last 3 full calendar years)                                    |
| Land size             | 5.535 Acres              | No sales history for the last 3 full calendar years                           |
| First floor area      |                          |                                                                               |
| Second floor area     |                          |                                                                               |
| Basement finish area  |                          |                                                                               |
| Strata area           |                          |                                                                               |
| Building storeys      |                          |                                                                               |
| Gross leasable area   |                          | Manufactured home                                                             |
| Net leasable area     |                          | Width                                                                         |
| No.of apartment units |                          | Length<br>Total area                                                          |
| No.or apartment units |                          | I Oldi di ed                                                                  |