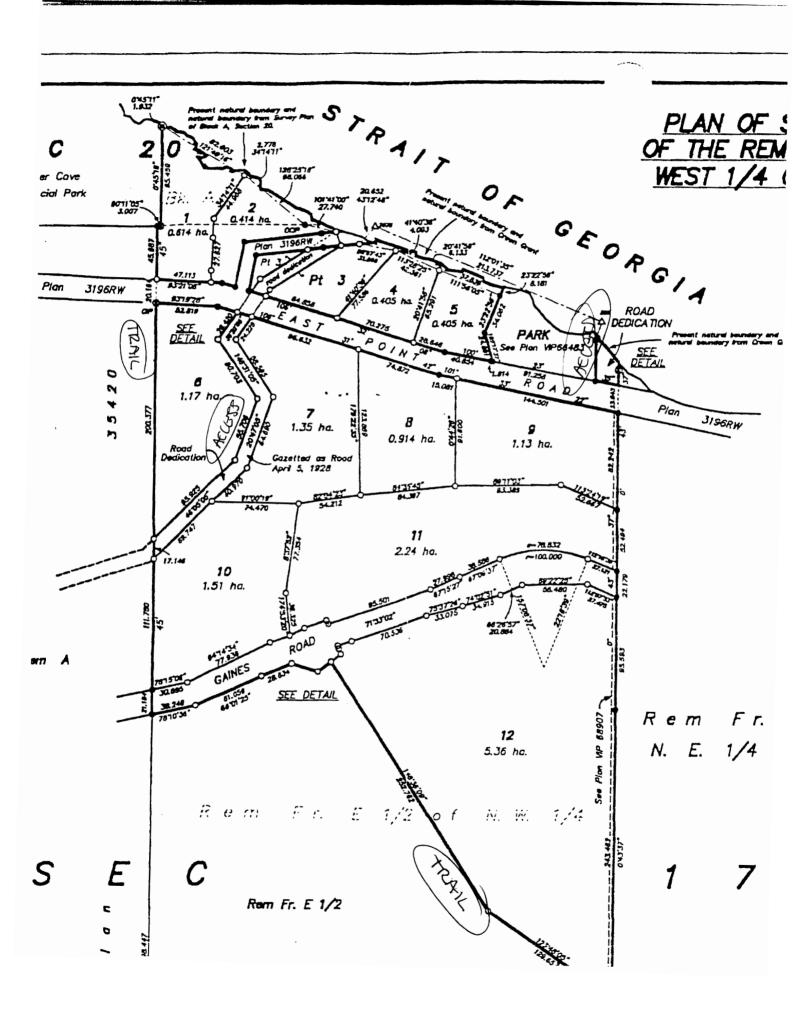

#### **Description of Land**

Parcel Identifier: 032-058-641 Legal Description: LOT 1 SECTION 17 SATURNA ISLAND COWICHAN DISTRICT PLAN EPP86341

#### Property information

| Year built            |                          | LOT 11, PLAN VIP78516, SECTION 17, COWICHAN LAND<br>DISTRICT, PORTION SATURNA |
|-----------------------|--------------------------|-------------------------------------------------------------------------------|
| Description           | 2 Acres Or More (Vacant) | PID: 026-227-681                                                              |
| Bedrooms              |                          |                                                                               |
| Baths                 |                          |                                                                               |
| Carports              |                          |                                                                               |
| Garages               |                          | Sales history (last 3 full calendar years)                                    |
| Land size             | 5.535 Acres              | No sales history for the last 3 full calendar years                           |
| First floor area      |                          |                                                                               |
| Second floor area     |                          |                                                                               |
| Basement finish area  |                          |                                                                               |
| Strata area           |                          |                                                                               |
| Building storeys      |                          |                                                                               |
| Gross leasable area   |                          | Manufactured home                                                             |
| Net leasable area     |                          | Width                                                                         |
| No.of apartment units |                          | Length<br>Total area                                                          |
| No.or apartment units |                          | I Oldi di ed                                                                  |