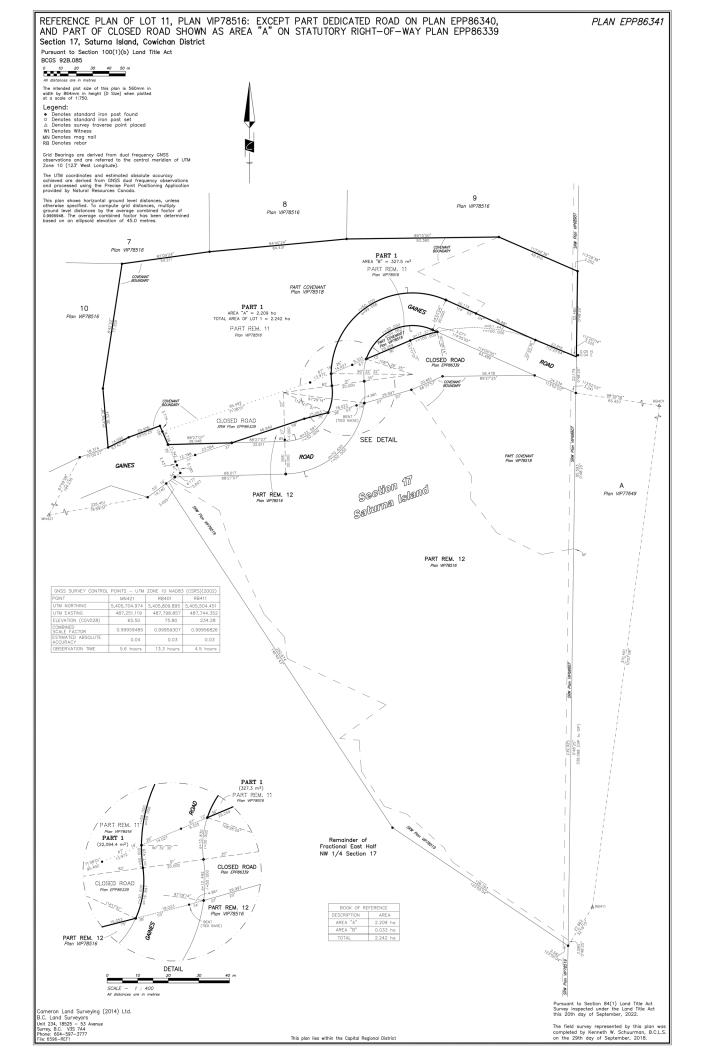

#### **Description of Land**

Parcel Identifier: 032-058-641 Legal Description: LOT 1 SECTION 17 SATURNA ISLAND COWICHAN DISTRICT PLAN EPP86341

### **Register with BC Assessment**

Search properties on a map

Compare property information and assessment values

Store and access favourite properties across devices

View recently viewed properties

| RM_SPO |                                                                                                                                                                                                 |                                                          |                |                                                         |                                                                                         |
|--------|-------------------------------------------------------------------------------------------------------------------------------------------------------------------------------------------------|----------------------------------------------------------|----------------|---------------------------------------------------------|-----------------------------------------------------------------------------------------|
|        |                                                                                                                                                                                                 | 4 LAND TITLE<br>p-18-2023 10:                            |                |                                                         |                                                                                         |
|        | RVEY PLAN CERTIFICATION<br>OVINCE OF BRITISH COLUMBIA                                                                                                                                           | 0800                                                     |                |                                                         | EPP86341<br>page 1 of 2 pages                                                           |
|        | Your electronic signature is a representation<br>surveyor and a subscriber under section 168.<br>c.250. By electronically signing this docume<br>the attached plan under section 168.3 of the a | 6 of the <i>Land Title Ac</i><br>nt, you are also electr | et, RSBC 1996  | g Kenneth<br>Schuurman<br>XYJFWR                        | Digitally signed by Kenneth<br>Schuurman XYJFWR<br>Date: 2023.01.13 14:25:04<br>-08'00' |
| 1.     | BC LAND SURVEYOR: (Name, address, p                                                                                                                                                             | hone number)                                             |                |                                                         |                                                                                         |
|        | Kenneth W. Schuurman                                                                                                                                                                            |                                                          |                |                                                         |                                                                                         |
|        | #234, 18525 - 53 Avenue                                                                                                                                                                         |                                                          |                | 604.597.3777<br>ken@cameronlandsi                       | urveying.com                                                                            |
|        | Surrey                                                                                                                                                                                          | BC V3S                                                   | 5 7 A 4        |                                                         |                                                                                         |
|        | Surveyor General Certification [For S                                                                                                                                                           | urveyor General Use                                      | Only]          |                                                         |                                                                                         |
| 2.     | PLAN IDENTIFICATION:<br>Plan Number: EPP86341                                                                                                                                                   |                                                          |                | Control Number                                          | er: 167-364-8704                                                                        |
|        | This original plan number assignment was d                                                                                                                                                      | one under Commissio                                      | on #: 800      | LTO Document Reference                                  | e: CB896833                                                                             |
| 3.     | CERTIFICATION:                                                                                                                                                                                  |                                                          |                | • Form 9 • Explanatory                                  | Plan 🔘 Form 9A                                                                          |
|        | m a British Columbia land surveyor and certif                                                                                                                                                   | y that I was present at                                  | and personally | superintended this survey and th                        | at the survey and plan                                                                  |
|        | e field survey was completed on: 2018<br>e plan was completed and checked on: 2018                                                                                                              | •                                                        |                | (YYYY/Month/DD) The chec<br>(YYYY/Month/DD) <b>2189</b> | klist was filed under ECR#:<br>17                                                       |
|        |                                                                                                                                                                                                 |                                                          |                |                                                         | • None • O Strata Form S                                                                |
|        |                                                                                                                                                                                                 |                                                          | (              | • None OStrata Form                                     | U1 O Strata Form U1/U2                                                                  |
|        |                                                                                                                                                                                                 |                                                          |                |                                                         |                                                                                         |
|        |                                                                                                                                                                                                 |                                                          |                |                                                         |                                                                                         |
| Art    | erial Highway                                                                                                                                                                                   |                                                          |                |                                                         |                                                                                         |
| Re     | mainder Parcel (Airspace)                                                                                                                                                                       |                                                          |                |                                                         |                                                                                         |
| 4.     | ALTERATION:                                                                                                                                                                                     |                                                          | :              |                                                         | _                                                                                       |
|        |                                                                                                                                                                                                 |                                                          |                |                                                         |                                                                                         |