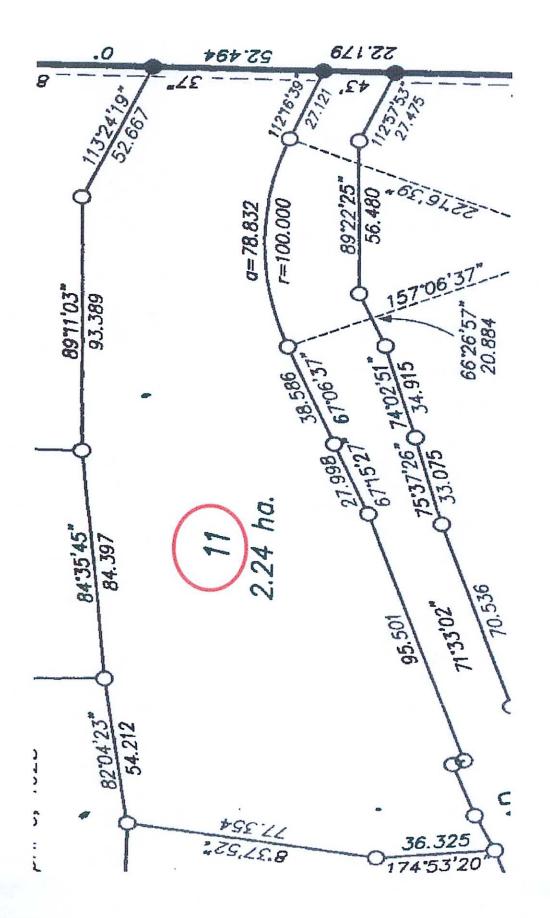

#### **Description of Land**

Parcel Identifier: 032-058-641 Legal Description: LOT 1 SECTION 17 SATURNA ISLAND COWICHAN DISTRICT PLAN EPP86341

#### Property information

| Year built            |                          | LOT 11, PLAN VIP78516, SECTION 17, COWICHAN LAND<br>DISTRICT, PORTION SATURNA |
|-----------------------|--------------------------|-------------------------------------------------------------------------------|
| Description           | 2 Acres Or More (Vacant) | PID: 026-227-681                                                              |
| Bedrooms              |                          |                                                                               |
| Baths                 |                          |                                                                               |
| Carports              |                          |                                                                               |
| Garages               |                          | Sales history (last 3 full calendar years)                                    |
| Land size             | 5.535 Acres              | No sales history for the last 3 full calendar years                           |
| First floor area      |                          |                                                                               |
| Second floor area     |                          |                                                                               |
| Basement finish area  |                          |                                                                               |
| Strata area           |                          |                                                                               |
| Building storeys      |                          |                                                                               |
| Gross leasable area   |                          | Manufactured home                                                             |
| Net leasable area     |                          | Width                                                                         |
| No.of apartment units |                          | Length<br>Total area                                                          |
| No.or apartment units |                          | I Oldi di ed                                                                  |