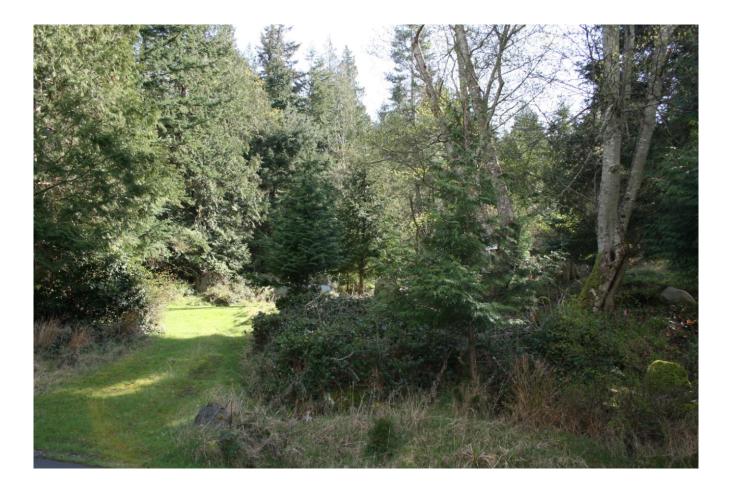

## PROPERTY DETAILS

<u>The Property and Area</u>: Enter this 0.61 acre property on a grassy lane way to a flat open area. This property slopes gently up for sunshine most of the day with a "peek a boo" view of the channel. There's a small roughed in driveway & an excellent choice of building sites all requiring minimum site prep. Majestic trees help screen it from the neighbours.

Direction: North-facing towards Tumbo Island.

Susanne Middleditch Toll Free 1-800 291-6601 (313) Fax (250) 539-2984

Above information is from sources believed to be reliable, but should not be relied upon without verification. Gulfport Realty assumes no responsibility for its accuracy. All measurements are approximate. peek a boo" view of the channel