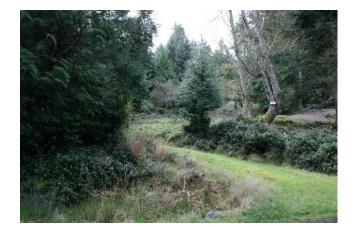

## PROPERTY DETAILS

<u>The Property and Area</u>: Enter this 0.61 acre property on a grassy lane way to a flat open area. This property slopes gently up for sunshine most of the day with a "peek a boo" view of the channel. There's a small roughed in driveway & an excellent choice of building sites all requiring minimum site prep. Majestic trees help screen it from the neighbours.

Just steps from a public beach access to go for a short paddle to the National Park Reserve on Tumbo Island! Close to fiddler Cove & East Point Regional Park.

<u>Water:</u> no servíce

<u>Septíc:</u> no servíce

Public Beach Access