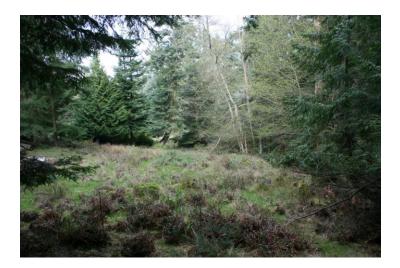

## PROPERTY DETAILS

<u>The Property and Area</u>: Enter this 0.61 acre property on a grassy lane way to a flat open area. This property slopes gently up for sunshine most of the day with a "peek a boo" view of the channel. There's a small roughed in driveway & an excellent choice of building sites all requiring minimum site prep. Majestic trees help screen it from the neighbours.