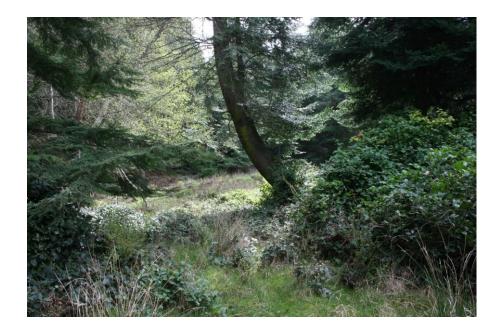

## PROPERTY DETAILS

<u>The Property and Area</u>: Enter this 0.61 acre property on a grassy lane way to a flat open area. This property slopes gently up for sunshine most of the day with a "peek a boo" view of the channel. There's a small roughed in driveway & an excellent choice of building sites all requiring minimum site prep. Majestic trees help screen it from the neighbours.

Just steps from a public beach access to go for a short paddle to the National Park Reserve on Tumbo Island! Close to fiddler Cove & East Point Regional Park.

<u>Water:</u> no servíce

<u>Septíc:</u> no servíce