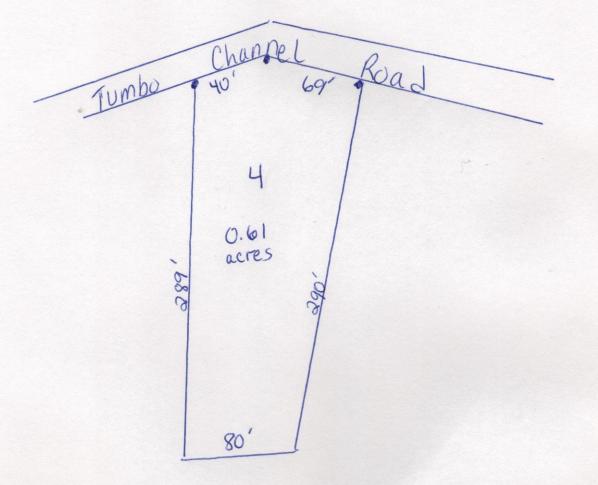

## PROPERTY DETAILS

<u>The Property and Area</u>: Enter this 0.61 acre property on a grassy lane way to a flat open area. This property slopes gently up for sunshine most of the day with a "peek a boo" view of the channel. There's a small roughed in driveway & an excellent choice of building sites all requiring minimum site prep. Majestic trees help screen it from the neighbours.

608 Tumbo Channel Road Plot Plan

Gulfport Realty Saturna Island and the Gulf Islands Toll Free: 1 800 291 6601 (ext 313) Phone: 250-539-2985 Fax: 250 539 2984 Email: <u>susanne@saturnacan.net</u> Website: <u>www.saturnarealestate.com</u>