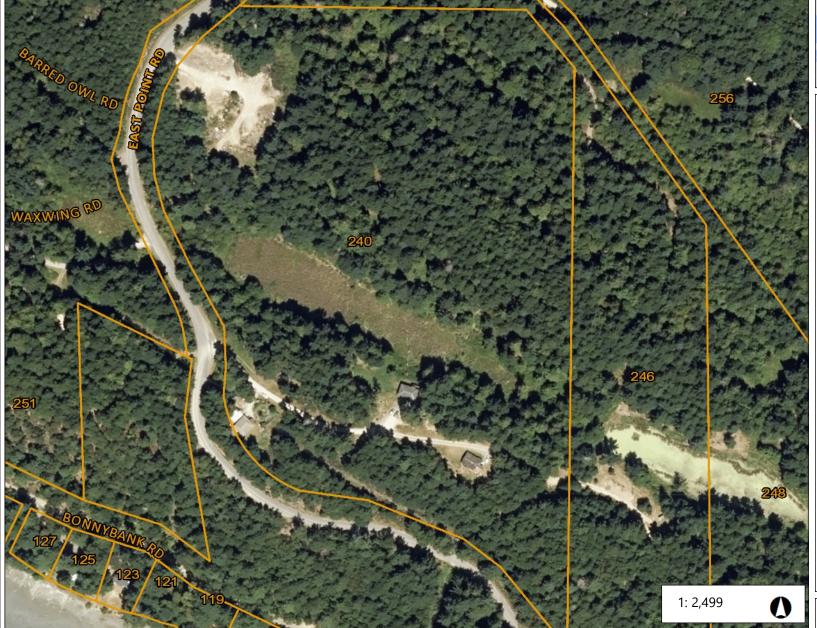

## 240 East Point Road

Legend

Notes

20.68 acres zoned 4 houses and 4 cottages Currently 2 cottages and 1 house on property.

0.1 0.06 0.1 Kilometres Important: This map is for general information purposes only. The Capital Regional District (CRD) makes no representations or warranties regarding the accuracy or completeness of this map or the suitability of the map for any purpose. This map is for general information purposes only. The Capital Regional District (CRD) makes no representations or warranties regarding the accuracy or completeness of this map or the suitability of the map for any purpose. This map is for general information purposes only. The Capital Regional District (CRD) makes no representations or warranties regarding the accuracy or completeness of this map or the suitability of the map for any purpose. This map is for general information purposes only. The Capital Regional District (CRD) makes no representations or warranties regarding the accuracy or completeness of this map or the suitability of the map for any purpose. This map is for general information purposes only. The Capital Regional District (CRD) makes no representations or warranties regarding the accuracy or completeness of this map or the suitability of the map for any purpose. This map is for general information purposes only. The Capital Regional District (CRD) makes no representations or warranties regarding the accuracy or completeness of this map or the suitability of the map for any purpose. This map is for general information purposes only. The Capital Regional District (CRD) makes no representations or warranties regarding the accuracy or completeness of this map or the suitability of the map for any purpose. This map is for general information purpose. This map is for general information purpose.